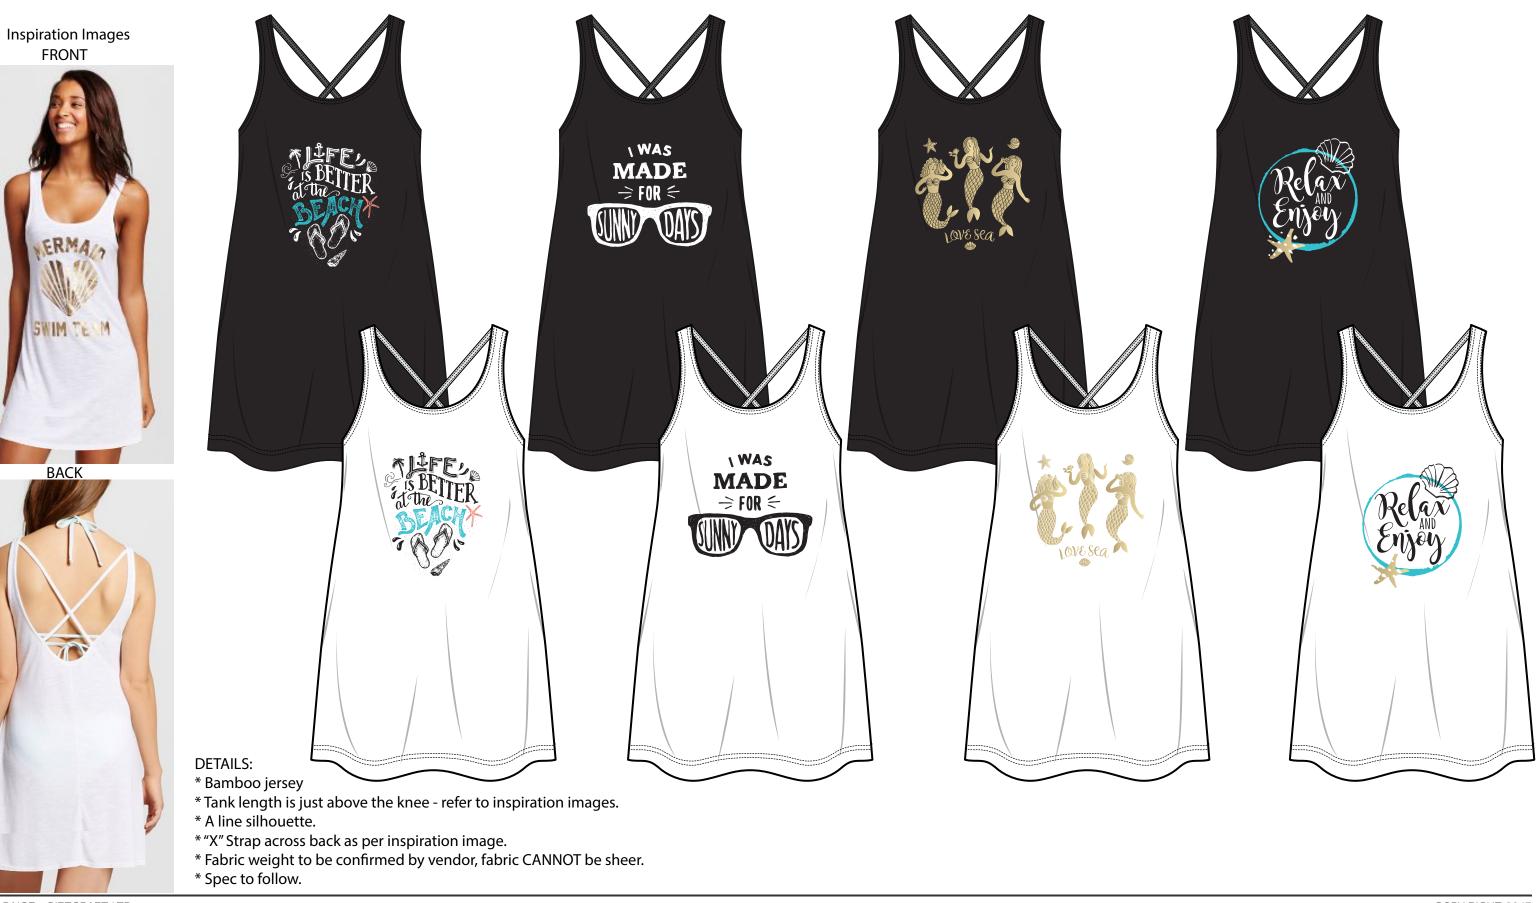

SPRING/ SUMMER 2018 Style Number: CPSS18-1021 DESIGN SHEET

# Beach Theme Graphic Tanks

CHARLIE PAIGE - GIFTCRAFT LTD. www.giftcraft.com

Charlie Paige™

FEB 27, 2017

ARTWORK SHEET

#### SPRING/ SUMMER 2018 Style Number: CPSS18-1021

6.5″

# Beach Theme Graphic Tanks

6.5″

CHARLIE PAIGE - GIFTCRAFT LTD. www.giftcraft.com

DETAILS:

Charlie Paige™

#### FEB 27, 2017

SPRING/ SUMMER 2018 Style Number: CPSS18-1021

## Beach Theme Graphic Tanks

SPRING/ SUMMER 2018 Style Number: CPSS18-1021

7.86″

CHARLIE PAIGE - GIFTCRAFT LTD. www.giftcraft.com 1

Charlie Paige™

FEB 27, 2017