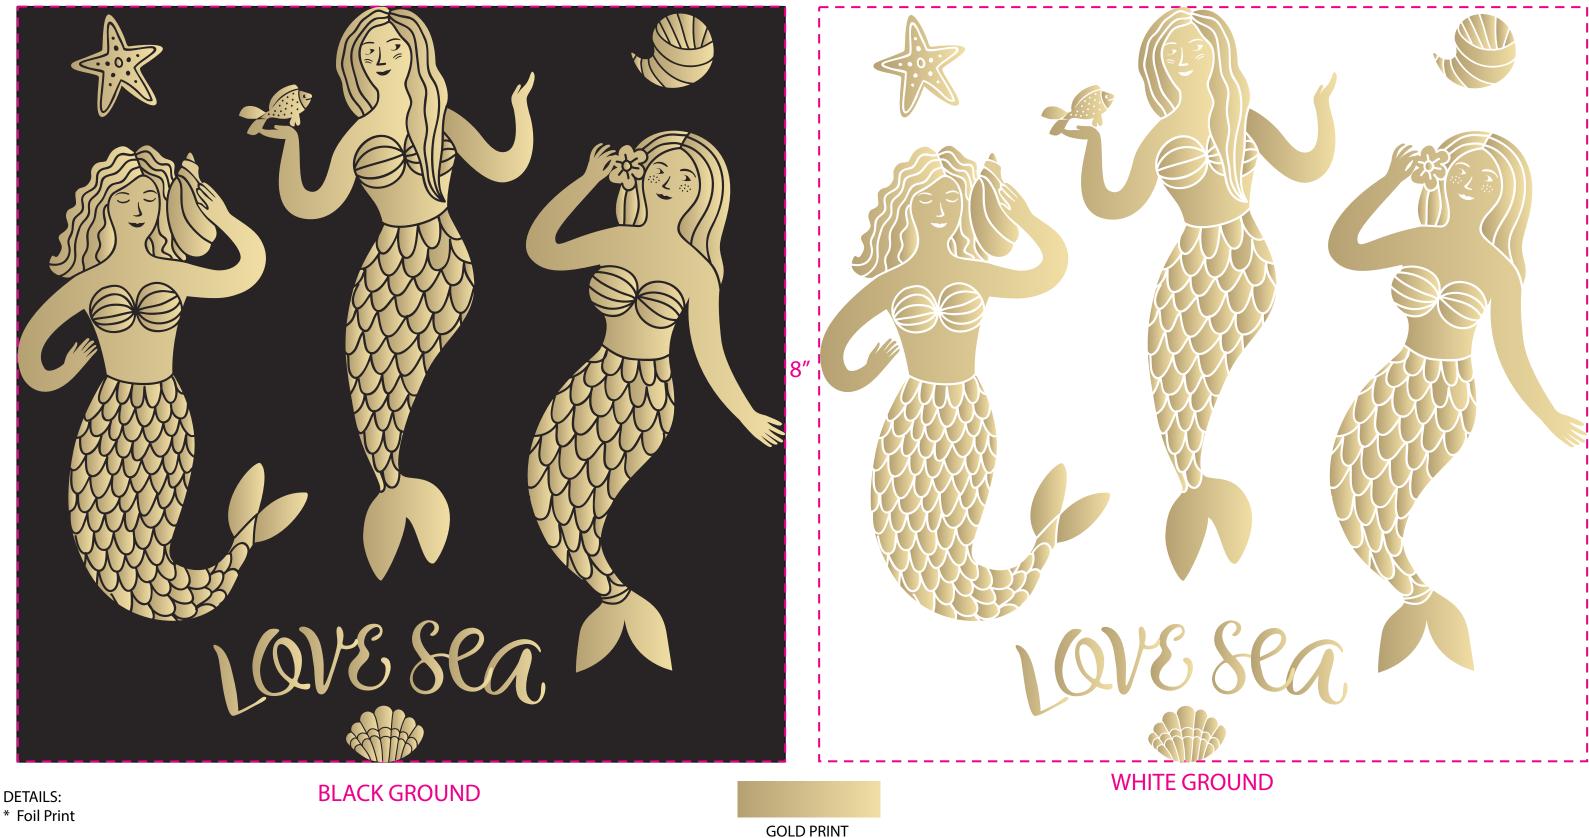

## Beach Theme Graphic Tanks

SPRING/ SUMMER 2018 Style Number: CPSS18-1021

7.86″

CHARLIE PAIGE - GIFTCRAFT LTD. www.giftcraft.com 1

Charlie Paige™

FEB 27, 2017

### 7.86″

ARTWORK SHEET

Charlie Paige™

FEB 27, 2017